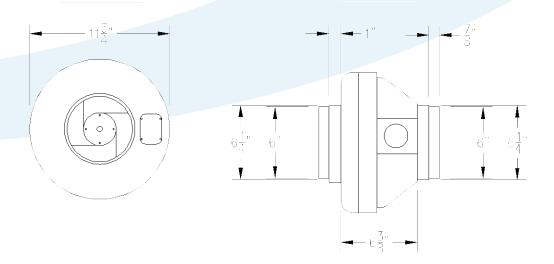

END VIEW

- Functions as supply or exhaust fan
- Limited stock available for shorter lead time

## **APPLICATIONS:**

- Small control cabinets
- Lavatory ventilation
- Sewage treatment plants

SIDE VIEW

\*Air Flow (CFM) at Static Pressure (IN W.C.)