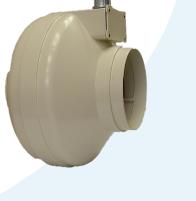

## **Circulation Equipment**

Inline Duct Fan manufactured for use in Class I, Division 2, groups B/C/D hazardous (classified) locations with an operating temperature code of T3C (320°F/160°C)

## FEATURES:

- Certified by CSA (bearing the CSA mark) for compliance to applicable codes and standards
- Suitable for indoor and outdoor use
- Mounting bracket furnished for indoor or outdoor installation
- 115 volts AC, single phase, 60 Hz power requirements
- Spark resistant construction
- 1/2" NPT conduit connection for easy power wiring
- Can be used with or without circular duct